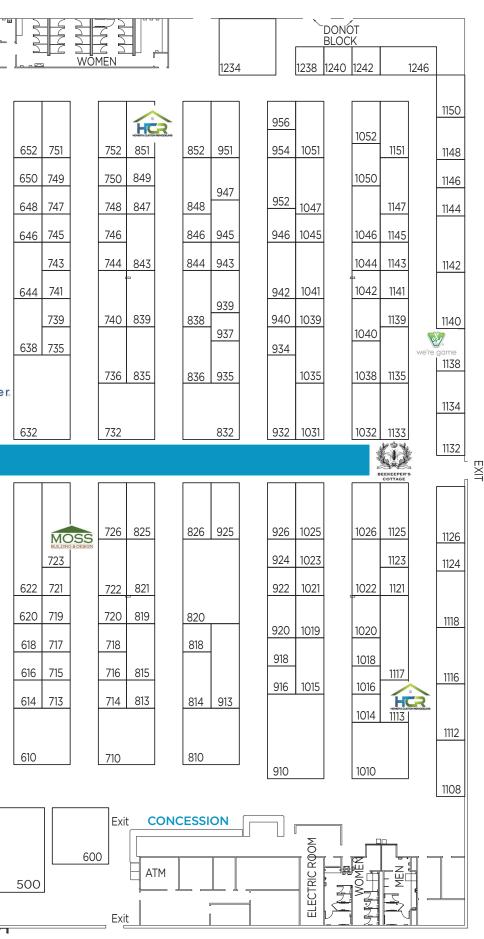

## SPONSORS

Moss Building & Design is one of the top residential remodeling companies in Northern Virginia. From their virtual reality design tool, MOSS 360, to their award winning customer service, MOSS continues to deliver customer focused, high quality remodels that improve the quality of people's lives in their home. MOSS remodels additions, kitchens, bathrooms, and basements. They also offer handyman, plumbing, electrical, roofing and siding and other home-related services to be your one stop shop for all your home improvements. Not only has MOSS received several customer service awards, including the six time Angie's List Super Service Award, but they are also one of the Top Workplaces by The Washington Post.

Please visit www.MossBuildingandDesign.com to learn more! Booths: 721, 723

#### www.homeadvisor.com

Please visit the Virginia Lottery booth to play your favorite game. If you have never played, our staff is game to answer your questions! Players will have an opportunity to get free swag with a \$10 purchase. Must be 18 years of age or older to purchase. The Lottery generates more than \$1.5 million per day for Virginia's K-12 public schools. Operating entirely on revenue from the sale of Lottery products, the Lottery generated more than a half-billion dollars for Virginia's public schools in Fiscal Year 2017. For more info, visit our website, like us on Facebook, follow us on Twitter and Instagram, and check us out on YouTube. Please play responsibly.

www.valottery.com | Booth: 1138

#### **Official Window Company**

At Homefix Custom Remodeling, our mission is to protect, improve, and elevate the value of your most important asset - your home. We provide affordable options for the best quality products in roofing, gutters, siding, insulation, windows, doors, and accessible baths. Our work is covered by our 100% customer satisfaction guarantee. With the highest standards of integrity, we aim to stand by our products and workmanship to the complete satisfaction of each and every homeowner. **www. homefixcustomremodeling.com** | **Booths: 140, 326, 851, 1113** 