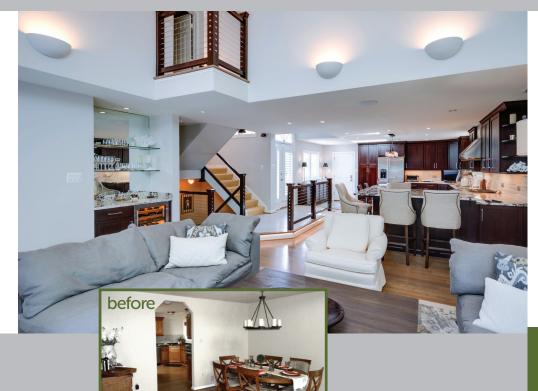

## SPONSORS

Moss Building & Design is one of the top residential remodeling companies in Northern Virginia. From their virtual reality design tool, MOSS 360, to their award winning customer service, MOSS continues to deliver customer focused, high quality remodels that improve the quality of people's lives in their home. MOSS remodels additions, kitchens, bathrooms, and basements. They also offer handyman, plumbing, electrical, roofing and siding and other home-related services to be your one stop shop for all your home improvements. Not only has MOSS received several customer service awards, including the six time Angie's List Super Service Award, but they are also one of the Top Workplaces by The Washington Post.